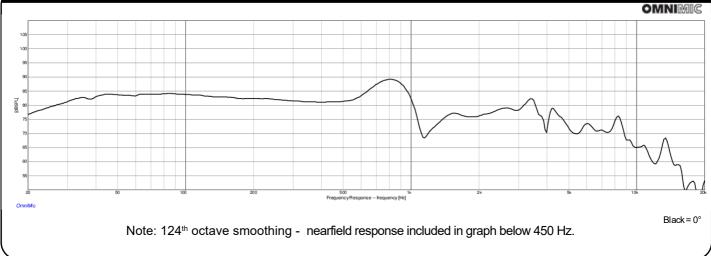

## FREQUENCY RESPONSE

Note: All parameters derived with voice coils wired in series