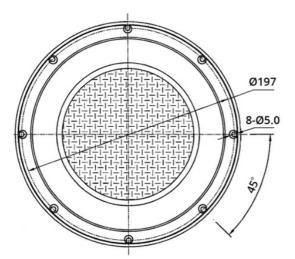

| PARAMETERS                  |                       |
|-----------------------------|-----------------------|
| Impedance                   | 2+2 ohms              |
| Re                          | 4.2 ohms              |
| Le                          | 1.14 mH               |
| Fs                          | 31.6 Hz               |
| Qms                         | 2.51                  |
| Qes                         | 0.75                  |
| Qts                         | 0.58                  |
| Mms                         | 74.5g                 |
| Cms                         | 0.33 mm/N             |
| Sd                          | 211.2 cm <sup>2</sup> |
| Vd                          | 359.1 cm <sup>3</sup> |
| BL                          | 9.1 Tm                |
| Vas                         | 21.30 liters          |
| Xmax                        | 16.0 mm               |
| VC Diameter                 | 2"                    |
| SPL                         | 84.2 dB @ 2.83V/1m    |
| RMS Power Handling          | 300 watts             |
| Usable Frequency Range (Hz) | 30 - 800 Hz           |