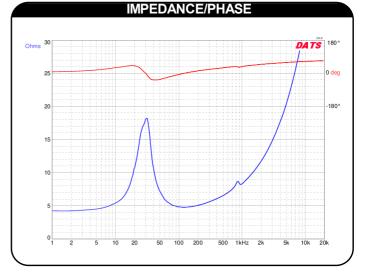

| PARAMETERS                  |                       |
|-----------------------------|-----------------------|
| Impedance                   | 2+2 ohms              |
| Re                          | 4.2 ohms              |
| Le                          | 1.14 mH               |
| Fs                          | 31.6 Hz               |
| Qms                         | 2.51                  |
| Qes                         | 0.75                  |
| Qts                         | 0.58                  |
| Mms                         | 74.5g                 |
| Cms                         | 0.33 mm/N             |
| Sd                          | 211.2 cm <sup>2</sup> |
| Vd                          | 359.1 cm <sup>3</sup> |
| BL                          | 9.1 Tm                |
| Vas                         | 21.30 liters          |
| Xmax                        | 16.0 mm               |
| VC Diameter                 | 2"                    |
| SPL                         | 84.2 dB @ 2.83V/1m    |
| RMS Power Handling          | 300 watts             |
| Usable Frequency Range (Hz) | 30 - 800 Hz           |