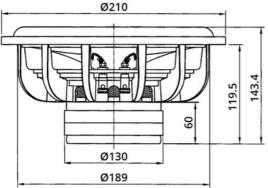

| PARAMETERS                  |                       |
|-----------------------------|-----------------------|
| Impedance                   | 2+2 ohms              |
| Re                          | 4.2 ohms              |
| Le                          | 1.14 mH               |
| Fs                          | 31.6 Hz               |
| Qms                         | 2.51                  |
| Qes                         | 0.75                  |
| Qts                         | 0.58                  |
| Mms                         | 74.5g                 |
| Cms                         | 0.33 mm/N             |
| Sd                          | 211.2 cm <sup>2</sup> |
| Vd                          | 359.1 cm <sup>3</sup> |
| BL                          | 9.1 Tm                |
| Vas                         | 21.30 liters          |
| Xmax                        | 16.0 mm               |
| VC Diameter                 | 2"                    |
| SPL                         | 84.2 dB @ 2.83V/1m    |
| RMS Power Handling          | 300 watts             |
| Usable Frequency Range (Hz) | 30 - 800 Hz           |