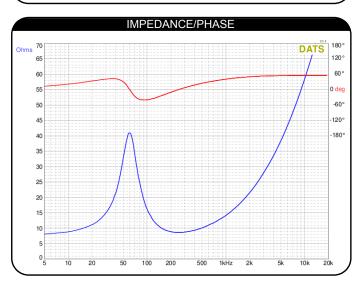

| PARAMETERS                  |                    |
|-----------------------------|--------------------|
| Impedance                   | 8 ohms             |
| Re                          | 7.8 ohms           |
| Le                          | 1.9 mH             |
| Fs                          | 59.2 Hz            |
| Qms                         | 2.3                |
| Qes                         | 0.54               |
| Qts                         | 0.43               |
| Mms                         | 10.16 g            |
| Cms                         | 0.71 mm/N          |
| Sd                          | 50 cm <sup>2</sup> |
| Vd                          | N/A                |
| BL                          | 7.4 Tm             |
| Vas                         | 2.52 liters        |
| Xmax                        | 4 mm               |
| VC Diameter                 | 1"                 |
| SPL                         | 81.9 dB @ 2.83V/1m |
| RMS Power Handling          | 40 watts           |
| Usable Frequency Range (Hz) | 55 - 6,000 Hz      |