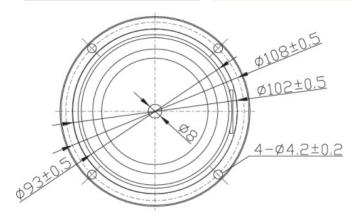

| PARAMETERS                  |                    |
|-----------------------------|--------------------|
| Impedance                   | 8 ohms             |
| Re                          | 7.8 ohms           |
| Le                          | 1.9 mH             |
| Fs                          | 59.2 Hz            |
| Qms                         | 2.3                |
| Qes                         | 0.54               |
| Qts                         | 0.43               |
| Mms                         | 10.16 g            |
| Cms                         | 0.71 mm/N          |
| Sd                          | 50 cm <sup>2</sup> |
| Vd                          | N/A                |
| BL                          | 7.4 Tm             |
| Vas                         | 2.52 liters        |
| Xmax                        | 4 mm               |
| VC Diameter                 | 1"                 |
| SPL                         | 81.9 dB @ 2.83V/1m |
| RMS Power Handling          | 40 watts           |
| Usable Frequency Range (Hz) | 55 - 6,000 Hz      |