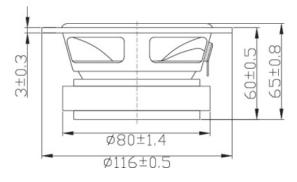

| PARAMETERS                  |                    |
|-----------------------------|--------------------|
| Impedance                   | 8 ohms             |
| Re                          | 7.8 ohms           |
| Le                          | 1.9 mH             |
| Fs                          | 59.2 Hz            |
| Qms                         | 2.3                |
| Qes                         | 0.54               |
| Qts                         | 0.43               |
| Mms                         | 10.16 g            |
| Cms                         | 0.71 mm/N          |
| Sd                          | 50 cm <sup>2</sup> |
| Vd                          | N/A                |
| BL                          | 7.4 Tm             |
| Vas                         | 2.52 liters        |
| Xmax                        | 4 mm               |
| VC Diameter                 | 1"                 |
| SPL                         | 81.9 dB @ 2.83V/1m |
| RMS Power Handling          | 40 watts           |
| Usable Frequency Range (Hz) | 55 - 6,000 Hz      |