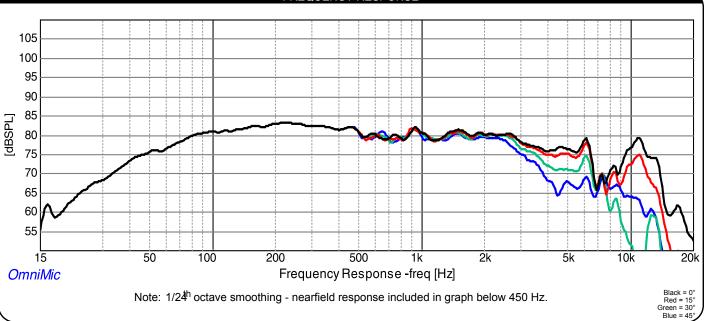

|
| Fs                          | 59.2 Hz            |
| Qms                         | 2.3                |
| Qes                         | 0.54               |
| Qts                         | 0.43               |
| Mms                         | 10.16 g            |
| Cms                         | 0.71 mm/N          |
| Sd                          | 50 cm <sup>2</sup> |
| Vd                          | N/A                |
| BL                          | 7.4 Tm             |
| Vas                         | 2.52 liters        |
| Xmax                        | 4 mm               |
| VC Diameter                 | 1"                 |
| SPL                         | 81.9 dB @ 2.83V/1m |
| RMS Power Handling          | 40 watts           |
| Usable Frequency Range (Hz) | 55 - 6,000 Hz      |





FREQUENCY RESPONSE