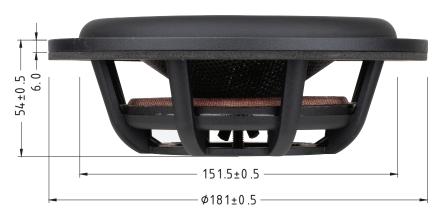

## EPIQUE

E180HE-PR

by Dayton Audio

Dayton Audio's ground breaking Epique E180HE-PR 7" with a carbon fiber cone is the perfect companion for the Epique Series MMAG subwoofers while retaining the same family look. It was engineered for a low FS in order to replace the excessive port lengths required for low-tuned enclosures. The E180HE-PR passive radiator gives you the opportunity to create systems that provide extraordinary accuracy and fidelity, without the extraordinary size.

## **PARAMETERS**

| E180HE-PR     | 0 Disk | 1 Disk | 2 Disk | 3 Disk |
|---------------|--------|--------|--------|--------|
| Mmpr (g)      | 110    | 143.5  | 172    | 200.7  |
| Fpr(Hz)       | 22     | 19.3   | 17.6   | 16.3   |
| Qmpr          | 3.5    | 4      | 4.38   | 4.73   |
| Vapr (liters) | 12.52  | 12.52  | 12.52  | 12.52  |
| Cmpr (mm/N)   | 0.48   | 0.48   | 0.48   | 0.48   |
| Rmpr (kg/s)   | 4.34   | 4.34   | 4.34   | 4.34   |
| Xmech (mm)    | 19     | 19     | 19     | 19     |
| Sd (cm²)      | 136.1  | 136.1  | 136.1  | 136.1  |
| Vd (cm³)      | 258.59 | 258.59 | 258.59 | 258.59 |