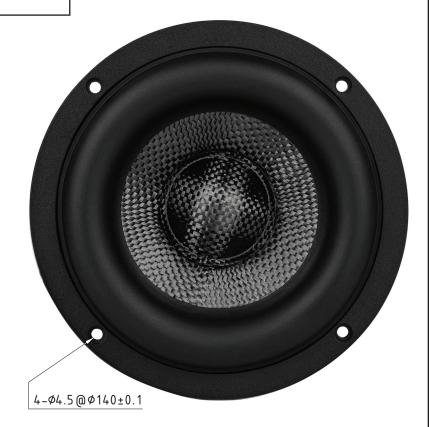

## EPIQUE

E180HE-PR

by Dayton Audio

Dayton Audio's ground breaking Epique E180HE-PR 7" with a carbon fiber cone is the perfect companion for the Epique Series MMAG subwoofers while retaining the same family look. It was engineered for a low FS in order to replace the excessive port lengths required for low-tuned enclosures. The E180HE-PR passive radiator gives you the opportunity to create systems that provide extraordinary accuracy and fidelity, without the extraordinary size.

## **PARAMETERS**

| E180HE-PR     | 0 Disk | 1 Disk | 2 Disk | 3 Disk |
|---------------|--------|--------|--------|--------|
| Mmpr (g)      | 110    | 143.5  | 172    | 200.7  |
| Fpr(Hz)       | 22     | 19.3   | 17.6   | 16.3   |
| Qmpr          | 3.5    | 4      | 4.38   | 4.73   |
| Vapr (liters) | 12.52  | 12.52  | 12.52  | 12.52  |
| Cmpr (mm/N)   | 0.48   | 0.48   | 0.48   | 0.48   |
| Rmpr (kg/s)   | 4.34   | 4.34   | 4.34   | 4.34   |
| Xmech (mm)    | 19     | 19     | 19     | 19     |
| Sd (cm²)      | 136.1  | 136.1  | 136.1  | 136.1  |
| Vd (cm³)      | 258.59 | 258.59 | 258.59 | 258.59 |