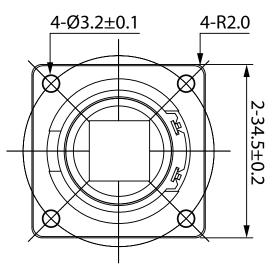

## 1" Silk Dome Tweeter 10W 4 ohm

CE35-4





## FEATURES

- · High economic value
- Delivers crisp, clear audio, ensuring an immersive listening experience
- High-quality audio solutions without breaking the bank, ideal for budget-conscious projects
- Suitable for commercial installations, DIY projects, art exhibits, and more

| PARAMETERS                    |                   |
|-------------------------------|-------------------|
| Impedance                     | 4 ohms            |
| Re                            | 3.3 ohms          |
| Le                            | 0.01 mH @ 10 kHz  |
| Fs                            | 3,300 Hz          |
| Qms                           | N/A               |
| Qes                           | N/A               |
| Qts                           | N/A               |
| Mms