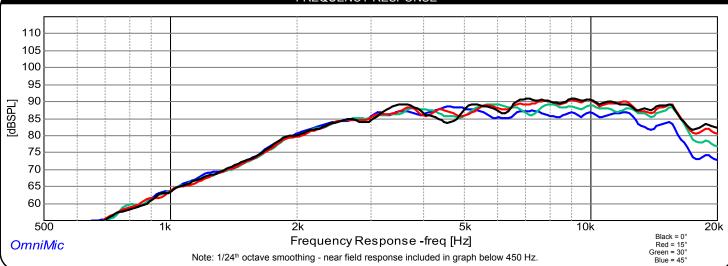

A               |
| Qes                           | N/A               |
| Qts                           | N/A               |
| Mms                           | N/A               |
| Cms                           | N/A               |
| Sd                            | N/A               |
| Vd                            | N/A               |
| BL                            | N/A               |
| Vas                           | N/A               |
| Xmax                          | N/A               |
| VC Diameter                   | 16 mm             |
| SPL                           | 90 dB @ 2.83V/1m  |
| RMS Power Handling (AES 426B) | 10 watts          |
| Usable Frequency Range (Hz)   | 3,500 - 17,000 Hz |
|                               |                   |



## FREQUENCY RESPONSE