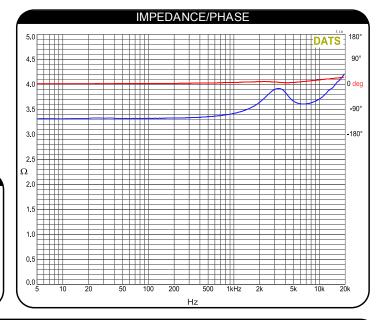

| PARAMETERS                    |                   |
|-------------------------------|-------------------|
| Impedance                     | 4 ohms            |
| Re                            | 3.3 ohms          |
| Le                            | 0.01 mH @ 10 kHz  |
| Fs                            | 3,300 Hz          |
| Qms                           | N/A               |
| Qes                           | N/A               |
| Qts                           | N/A               |
| Mms                           | N/A               |
| Cms                           | N/A               |
| Sd                            | N/A               |
| Vd                            | N/A               |
| BL                            | N/A               |
| Vas                           | N/A               |
| Xmax                          | N/A               |
| VC Diameter                   | 16 mm             |
| SPL                           | 90 dB @ 2.83V/1m  |
| RMS Power Handling (AES 426B) | 10 watts          |
| Usable Frequency Range (Hz)   | 3,500 - 17,000 Hz |
|                               |                   |