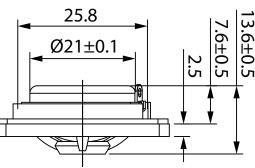

## 1" Silk Dome Tweeter 10W 4 ohm

CE35-4





## FEATURES

- · High economic value
- Delivers crisp, clear audio, ensuring an immersive listening experience
- High-quality audio solutions without breaking the bank, ideal for budget-conscious projects
- Suitable for commercial installations, DIY projects, art exhibits, and more

| PARAMETERS                    |                   |
|-------------------------------|-------------------|
| Impedance                     | 4 ohms            |
| Re                            | 3.3 ohms          |
| Le                            | 0.01 mH @ 10 kHz  |
| Fs                            | 3,300 Hz          |
| Qms                           | N/A               |
| Qes                           | N/A               |
| Qts                           | N/A               |
| Mms