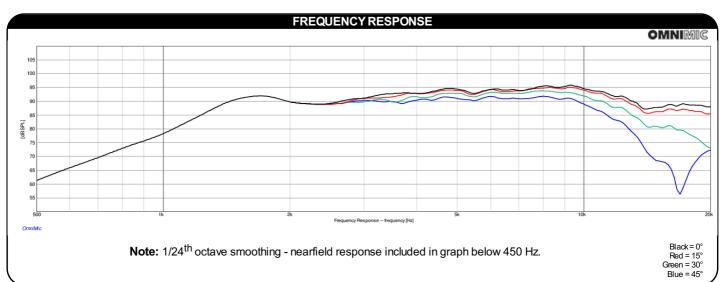

## PT2C-8 Planar Tweeter

**PT2C-8** 

| PARAMETERS                  | S                    |
|-----------------------------|----------------------|
| Impedance                   | 8 ohms               |
| Re                          | 6.6 ohms             |
| Le                          | 0.15 mH @ 1 kHz      |
| Fs                          | 1,607 Hz             |
| Qms                         | 1.86                 |
| Qes                         | N/A                  |
| Qts                         | 1.78                 |
| Mms                         | N/A                  |
| Cms                         | N/A                  |
| Sd                          | 32.4 cm <sup>2</sup> |
| Vd                          | N/A                  |
| BL                          | N/A                  |
| Vas                         | N/A                  |
| Xmax                        | N/A                  |
| VC Diameter                 | N/A                  |
| SPL                         | 94 dB @ 1W/1m        |
| RMS Power Handling          | 80 watts             |
| Usable Frequency Range (Hz) | 2,000 - 26,000 Hz    |

## **FEATURES**

- Superb resolution and detail for the most discerning audiophile
- Wide horizontal and narrow vertical dispersion patterns
- Perfect for use in line arrays
- 3 kHz recommended crossover frequency at 12 dB per octave