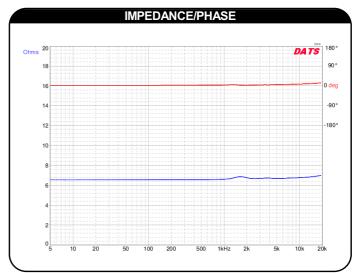

## PT2C-8 Planar Tweeter

**PT2C-8** 

| PARAMETERS                  | S                    |
|-----------------------------|----------------------|
| Impedance                   | 8 ohms               |
| Re                          | 6.6 ohms             |
| Le                          | 0.15 mH @ 1 kHz      |
| Fs                          | 1,607 Hz             |
| Qms                         | 1.86                 |
| Qes                         | N/A                  |
| Qts                         | 1.78                 |
| Mms                         | N/A                  |
| Cms                         | N/A                  |
| Sd                          | 32.4 cm <sup>2</sup> |
| Vd                          | N/A                  |
| BL                          | N/A                  |
| Vas                         | N/A                  |
| Xmax                        | N/A                  |
| VC Diameter                 | N/A                  |
| SPL                         | 94 dB @ 1W/1m        |
| RMS Power Handling          | 80 watts             |
| Usable Frequency Range (Hz) | 2,000 - 26,000 Hz    |