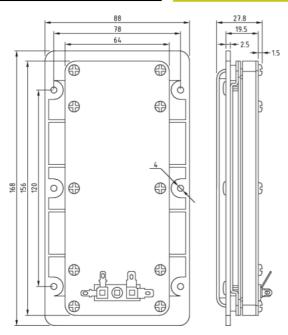

## PT2C-8 Planar Tweeter

**PT2C-8** 

| PARAMETERS                  | S                    |
|-----------------------------|----------------------|
| Impedance                   | 8 ohms               |
| Re                          | 6.6 ohms             |
| Le                          | 0.15 mH @ 1 kHz      |
| Fs                          | 1,607 Hz             |
| Qms                         | 1.86                 |
| Qes                         | N/A                  |
| Qts                         | 1.78                 |
| Mms                         | N/A                  |
| Cms                         | N/A                  |
| Sd                          | 32.4 cm <sup>2</sup> |
| Vd                          | N/A                  |
| BL                          | N/A                  |
| Vas                         | N/A                  |
| Xmax                        | N/A                  |
| VC Diameter                 | N/A                  |
| SPL                         | 94 dB @ 1W/1m        |
| RMS Power Handling          | 80 watts             |
| Usable Frequency Range (Hz) | 2,000 - 26,000 Hz    |